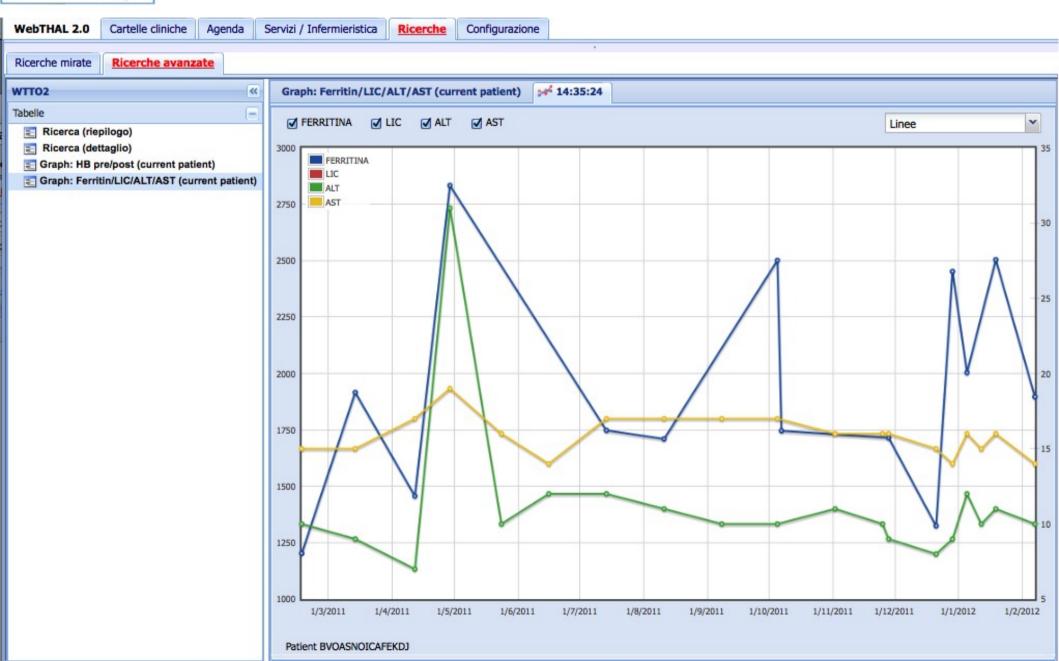

# Graphs

# Integrated graphics generation

|                             | most.it/wtdemo2/<br>Meteo 🚘 Clienti 🚍 Trasporti 🚔 Android 🚔 extra 🖏 Google Translate M Gmail<br>Agenda Servizi / Infermieristica <u>Ricerche</u> Configurazione Amministrazione                                                                                                                                                                                                                                                                                                                                                                                                                                                                                                                                                                                                                                                                                                                                                                                                                                                                                                                                                                                                                                                                                                                                                                                                                                                                                                                                                                                                                                                                                                                                                                                                                                                                                                                                                                                                                                                                                                                                                                                                                                                                                                                                                                                                                                                                                                                                      |                             | 었 <mark>위</mark> :<br>Dther Bookmar |
|-----------------------------|----------------------------------------------------------------------------------------------------------------------------------------------------------------------------------------------------------------------------------------------------------------------------------------------------------------------------------------------------------------------------------------------------------------------------------------------------------------------------------------------------------------------------------------------------------------------------------------------------------------------------------------------------------------------------------------------------------------------------------------------------------------------------------------------------------------------------------------------------------------------------------------------------------------------------------------------------------------------------------------------------------------------------------------------------------------------------------------------------------------------------------------------------------------------------------------------------------------------------------------------------------------------------------------------------------------------------------------------------------------------------------------------------------------------------------------------------------------------------------------------------------------------------------------------------------------------------------------------------------------------------------------------------------------------------------------------------------------------------------------------------------------------------------------------------------------------------------------------------------------------------------------------------------------------------------------------------------------------------------------------------------------------------------------------------------------------------------------------------------------------------------------------------------------------------------------------------------------------------------------------------------------------------------------------------------------------------------------------------------------------------------------------------------------------------------------------------------------------------------------------------------------------|-----------------------------|-------------------------------------|
| Ricerche mirate Ricerche at |                                                                                                                                                                                                                                                                                                                                                                                                                                                                                                                                                                                                                                                                                                                                                                                                                                                                                                                                                                                                                                                                                                                                                                                                                                                                                                                                                                                                                                                                                                                                                                                                                                                                                                                                                                                                                                                                                                                                                                                                                                                                                                                                                                                                                                                                                                                                                                                                                                                                                                                      |                             |                                     |
|                             | Ricerca (dettaglio)  Help  Configurazione  Ricerca Risultali Risultali Ricerca (dettaglio)                                                                                                                                                                                                                                                                                                                                                                                                                                                                                                                                                                                                                                                                                                                                                                                                                                                                                                                                                                                                                                                                                                                                                                                                                                                                                                                                                                                                                                                                                                                                                                                                                                                                                                                                                                                                                                                                                                                                                                                                                                                                                                                                                                                                                                                                                                                                                                                                                           |                             | Linee V                             |
| Paziente corrente           | 8.0<br>7.5<br>16/J/2012<br>12/2012<br>15/2/2012<br>15/2/2012<br>15/2/2012<br>15/2/2012<br>15/2/2012<br>15/2/2012<br>15/2/2012<br>15/2/2012<br>15/2/2012<br>15/2/2012<br>15/2/2012<br>15/2/2012<br>15/2/2012<br>15/2/2012<br>15/2/2012<br>15/2/2012<br>15/2/2012<br>15/2/2012<br>15/2/2012<br>15/2/2012<br>15/2/2012<br>15/2/2012<br>15/2/2012<br>15/2/2012<br>15/2/2012<br>15/2/2012<br>15/2/2012<br>15/2/2012<br>15/2/2012<br>15/2/2012<br>15/2/2012<br>15/2/2012<br>15/2/2012<br>15/2/2012<br>15/2/2012<br>15/2/2012<br>15/2/2012<br>15/2/2012<br>15/2/2012<br>15/2/2012<br>15/2/2012<br>15/2/2012<br>15/2/2012<br>15/2/2012<br>15/2/2012<br>15/2/2012<br>15/2/2012<br>15/2/2012<br>15/2/2012<br>15/2/2012<br>15/2/2012<br>15/2/2012<br>15/2/2012<br>15/2/2012<br>15/2/2012<br>15/2/2012<br>15/2/2012<br>15/2/2012<br>15/2/2012<br>15/2/2012<br>15/2/2012<br>15/2/2012<br>15/2/2012<br>15/2/2012<br>15/2/2012<br>15/2/2012<br>15/2/2012<br>15/2/2012<br>15/2/2012<br>15/2/2012<br>15/2/2012<br>15/2/2012<br>15/2/2012<br>15/2/2012<br>15/2/2012<br>15/2/2012<br>15/2/2012<br>15/2/2012<br>15/2/2012<br>15/2/2012<br>15/2/2012<br>15/2/2012<br>15/2/2012<br>15/2/2012<br>15/2/2012<br>15/2/2012<br>15/2/2012<br>15/2/2012<br>15/2/2012<br>15/2/2012<br>15/2/2012<br>15/2/2012<br>15/2/2012<br>15/2/2012<br>15/2/2012<br>15/2/2012<br>15/2/2012<br>15/2/2012<br>15/2/2012<br>15/2/2012<br>15/2/2012<br>15/2/2012<br>15/2/2012<br>15/2/2012<br>15/2/2012<br>15/2/2012<br>15/2/2012<br>15/2/2012<br>15/2/2012<br>15/2/2012<br>15/2/2012<br>15/2/2012<br>15/2/2012<br>15/2/2012<br>15/2/2012<br>15/2/2012<br>15/2/2012<br>15/2/2012<br>15/2/2012<br>15/2/2012<br>15/2/2012<br>15/2/2012<br>15/2/2012<br>15/2/2012<br>15/2/2012<br>15/2/2012<br>15/2/2012<br>15/2/2012<br>15/2/2012<br>15/2/2012<br>15/2/2012<br>15/2/2012<br>15/2/2012<br>15/2/2012<br>15/2/2012<br>15/2/2012<br>15/2/2012<br>15/2/2012<br>15/2/2012<br>15/2/2012<br>15/2/2012<br>15/2/2012<br>15/2/2012<br>15/2/2012<br>15/2/2012<br>15/2/2012<br>15/2/2012<br>15/2/2012<br>15/2/2012<br>15/2/2012<br>15/2/2012<br>15/2/2012<br>15/2/2012<br>15/2/2012<br>15/2/2012<br>15/2/2012<br>15/2/2012<br>15/2/2012<br>15/2/2012<br>15/2/2012<br>15/2/2012<br>15/2/2012<br>15/2/2012<br>15/2/2012<br>15/2/2012<br>15/2/2012<br>15/2/2012<br>15/2/2012<br>15/2/2012<br>15/2/2012<br>15/2/2012<br>15/2/2012<br>15/2/2012<br>15/2/2012<br>15/2/2012<br>15/2/2012<br>15/2/2012<br>15/2/2012<br>15/2/2012<br>15/2/2012<br>15/2/2012<br>15/2/2012<br>15/2/2012<br>15/ | 16/3/2012 1/4/2012 1/5/2012 | 16/5/2012 1/6/2012                  |