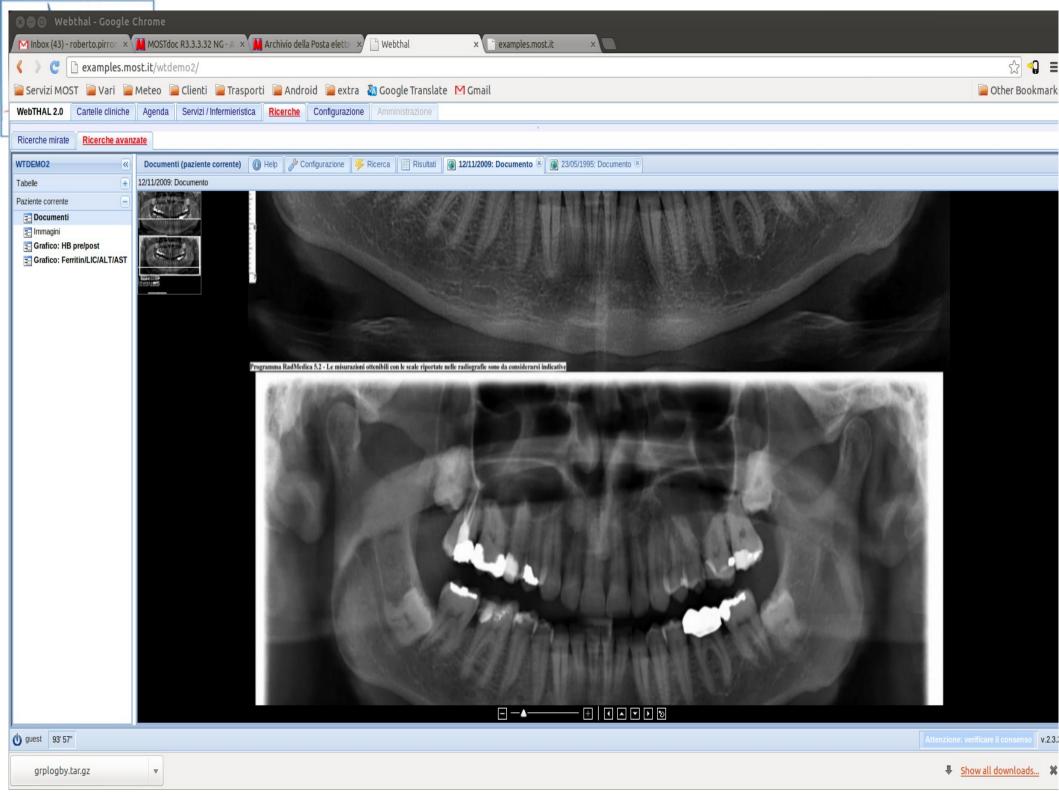

#### Documents

- Patient history is made of values (exam results) but also of documents (official medical reports, MRI, radiography,...)
- High definition images loaded from the Web are best viewed with incremental download of small tiles, at the right zoom level

|                                |            |         |                        | fermieristica     | Ricerche (   | Configurazione        | Amministrazione     |  |  |
|--------------------------------|------------|---------|------------------------|-------------------|--------------|-----------------------|---------------------|--|--|
| Ricerche mirate Ricerche avanz | <u>ate</u> |         |                        |                   |              |                       |                     |  |  |
| WTDEMO2                        | Do         | cumen   | iti (paziente c        | orrente) 🕕        | Help 🥜 Confi | gurazione 🛛 🖐 Ri      | cerca 🔲 🖬 Risultati |  |  |
| Tabelle +                      |            | Esporta |                        |                   |              |                       |                     |  |  |
| Paziente corrente              |            | Lopon   |                        |                   |              |                       |                     |  |  |
| Documenti           Immagini   |            |         | Data di<br>riferimento | Tipo<br>documento | Documento    | Note                  |                     |  |  |
| E Grafico: HB pre/post         |            |         | *                      | assumente         |              |                       |                     |  |  |
| Grafico: Ferritin/LIC/ALT/AST  |            | ٩       | 23/05/1995             | Ecografia         | ۲            | zoom su immagine<br>6 |                     |  |  |
|                                |            | Q       | 23/05/1995             | Ecografia         | ۵            |                       |                     |  |  |
|                                |            | ٩       | 12/11/2009             | RX                | ۲            | Panoramica<br>dentale |                     |  |  |
|                                |            | ٩       | 01/11/2012             | Lettera           | P            |                       |                     |  |  |
|                                |            |         |                        |                   |              |                       |                     |  |  |